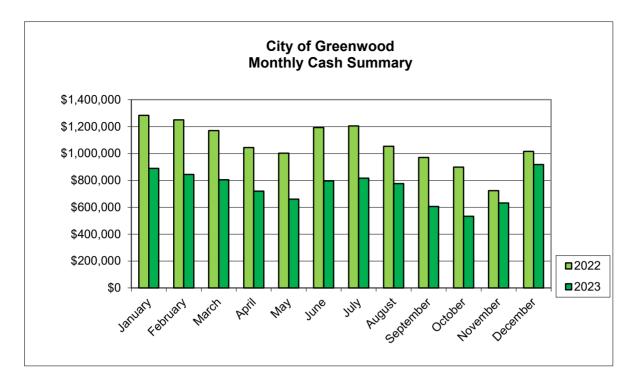

|           |             |           | Variance with      | Variance with |
|-----------|-------------|-----------|--------------------|---------------|
|           | 2022        | 2023      | <b>Prior Month</b> | Prior Year    |
| January   | \$1,283,475 | \$888,415 | -\$127,194         | -\$395,060    |
| February  | \$1,249,204 | \$844,021 | -\$44,394          | -\$405,183    |
| March     | \$1,169,398 | \$803,894 | -\$40,127          | -\$365,504    |
| April     | \$1,043,496 | \$720,287 | -\$83,607          | -\$323,209    |
| May       | \$1,001,510 | \$660,781 | -\$59,506          | -\$340,729    |
| June      | \$1,192,148 | \$795,443 | \$134,662          | -\$396,705    |
| July      | \$1,204,628 | \$816,761 | \$21,318           | -\$387,867    |
| August    | \$1,052,574 | \$775,598 | -\$41,163          | -\$276,976    |
| September | \$969,515   | \$605,074 | -\$170,524         | -\$364,441    |
| October   | \$898,792   | \$532,608 | -\$72,466          | -\$366,184    |
| November  | \$722,966   | \$631,540 | \$98,932           | -\$91,426     |
| December  | \$1,015,609 | \$917,026 | \$285,486          | -\$98,583     |
|           |             |           |                    |               |